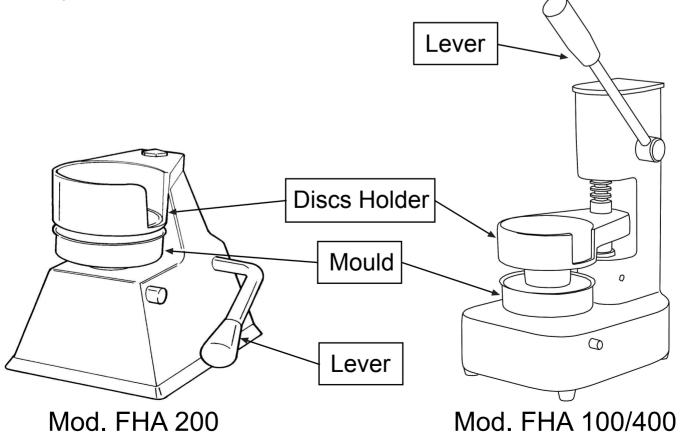

#### INSTALLATION:

- Install the machine onto a solid, stable, non-slip surface, at minimum 30 cm distance from side and back walls. This area should be large enough to alloweasy access and cleaning.
- Clean the machine with denaturated alcohol, then wipe off with a damp cloth.
- Put the cellophane discs into the holder at the top of the machine

## USE:

- Put one cellophane disc into the mould
- Then place a small quantity of minced meat, according to the thickness required
- Place another cellophane disc on the meat
- Pull the lever down to form the hamburger
- Lift the lever, which will lift the hamburger for easy removal